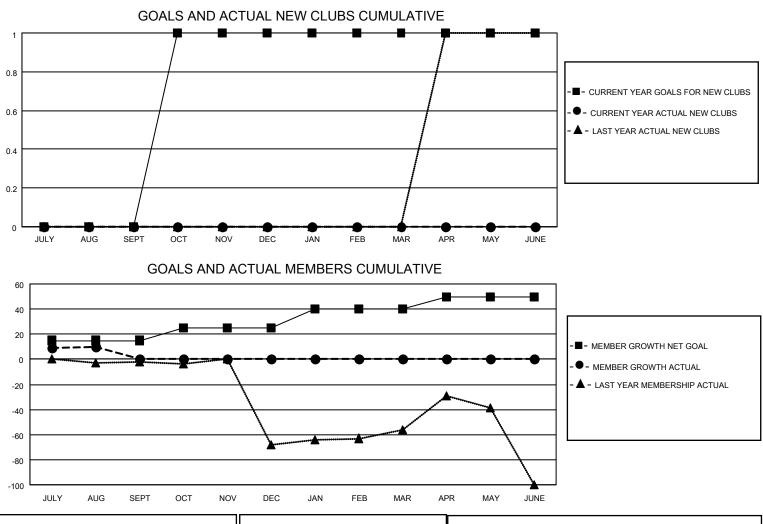

## LOCATION GREECE

District 117 A

Results as of: 8/31/2023

| Clubs                 |               |           |               | Members               |                        |                         |                                                    |
|-----------------------|---------------|-----------|---------------|-----------------------|------------------------|-------------------------|----------------------------------------------------|
| RESULTS FOR 2023-2024 |               |           |               | RESULTS FOR 2023-2024 |                        |                         |                                                    |
| QUARTER               | NEW CLUB GOAL | NEW CLUBS | DROPPED CLUBS | QUARTER MEM           | BER GROWTH NET<br>GOAL | MEMBER GROWTH<br>ACTUAL | DROPPED<br>MEMBERS ACTUAL<br>(including transfers) |
| JULY/AUG/SEPT         | 0             | 0         | 0             | JULY/AUG/SEPT         | 15                     | 21                      | 10                                                 |
| OCT/NOV/DEC           | 1             | 0         | 0             | OCT/NOV/DEC           | 10                     | 0                       | 0                                                  |
| JAN/FEB/MAR           | 0             | 0         | 0             | JAN/FEB/MAR           | 15                     | 0                       | 0                                                  |
| APR/MAY/JUNE          | 0             | 0         | 0             | APR/MAY/JUNE          | 10                     | 0                       | 0                                                  |